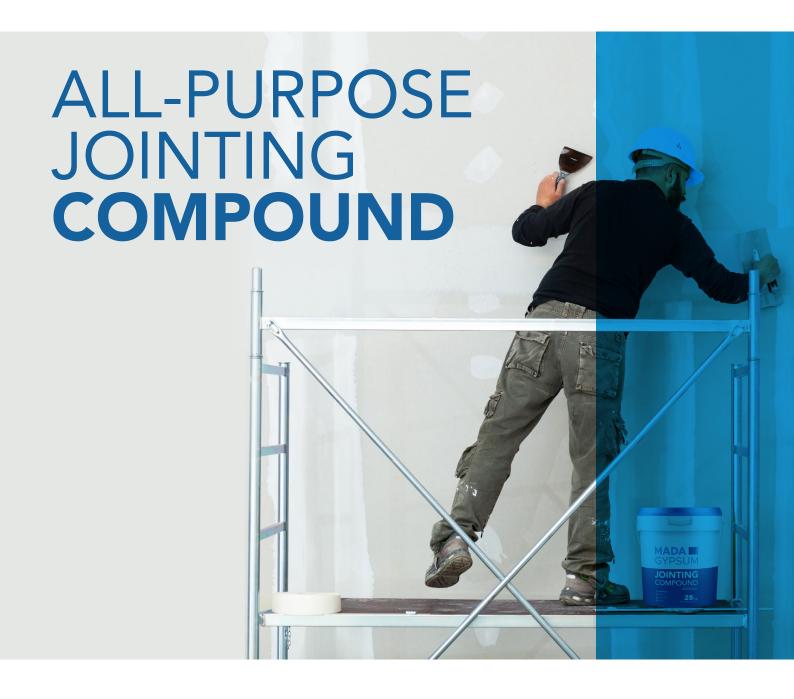

## MADA ALL-PURPOSE JOINTING COMPOUND

Premium grade, lightweight, allpurpose finishing compound

Ideal for all three coatings, or as a finishing coat

Superior workability, easy to apply

High performance ASTM C475 Compliant.

Minimal mixing and fast tool clean up

Excellent bonding properties

Ideal for paint and other wall coverings

Sand with mechanical tools or by hand

Smooth finish

MADA GYPSUM COMPANY (MGC) All-Purpose Jointing Compound uses a Calcium Carbonate-based, non-asbestos formulation, with acrylic polymers and other additives to provide excellent crack free jointing and bonding, and improved workability over other jointing compound formulas. Our All-Purpose Jointing Compound requires only minimal mixing thinning, or retempering and is ready to use from the pail. Joint finishing is faster, easier, and smoother, to reduce labor costs while providing a superior finish.