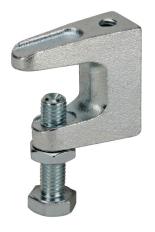

## **Product Description**

Mada Beam Clamp is made from galvanized cast iron, offering a simple and portable mean of attaching a hoist to a runway or lifting beam.

Set screw must be tightened and torqued onto the flanges of the I-beam as per specs.