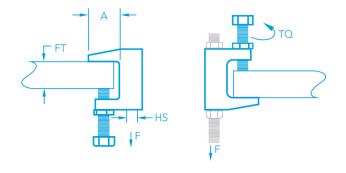

## Product Characteristics

| Hole Size | Flange<br>Thickness FT | А     | Torque TQ | Static<br>Load F | Standard<br>Packaging Quantity |
|-----------|------------------------|-------|-----------|------------------|--------------------------------|
| M8        | 18 mm Max              | 21 mm | 14 N-m    | 1,200 N          | 100 pc                         |
| M10       | 20 mm Max              | 23 mm | 14 N-m    | 2,500 N          | 100 pc                         |
| M12       | 28 mm Max              | 35 mm | 14 N-m    | 3,500 N          | 80 pc                          |